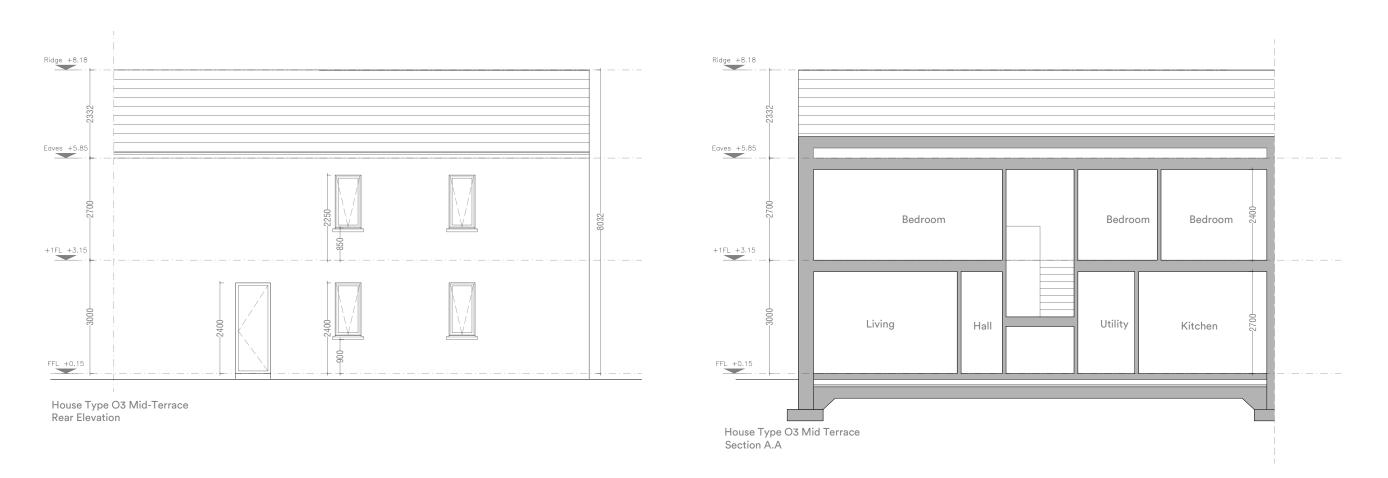

Lagan Homes Tullyallen Ltd.

Project
Gort Mell
Old Slane Road
Drogheda
Co. Louth

Stage Planning ID 22.127.PD3021

Title House Type O3 - Elevations & Sections

Scale 1:100 at A3
Date February 2024
Drawn SA

**JFOCarchitects** 